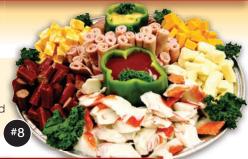

The Classic Meat Tray

Our classic meat tray includes ham off the bone, top round roast beef & turkey off the bone. Compliment this tray with our "Cheese Lovers" tray for a sure crowd pleaser!

Cheese Lovers Delight

A fabulous selection of Wisconsin cheese is a perfect match to one of our delicious meat trays. Assortment includes colby, cojack, swiss, cheddar, hot pepper & muenster cheese.

Succulent Shrimp Tray

A platter of 24-30 count large shrimp served with lemon slices and a tangy cocktail sauce.

# The Classic Meat Tray

Our classic meat tray includes ham off the bone, top round roast beef & turkey off the bone. Compliment this tray with our "Cheese Lovers'" tray for a sure crowd pleaser!

12" Tray Serves 10-12 \$29.99

16" Tray Serves 20-25 \$49.99

18" Tray Serves 30-35 \$64.99

#10 Cheese Lovers Delight
A fabulous selection of Wisconsin cheese is a perfect match to one of our delicious meat trays. Assortment includes colby, cojack, swiss, cheddar, hot pepper & muenster cheese.