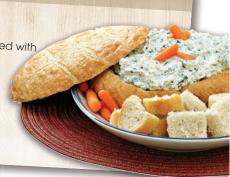

#16 Bread Bowl with Dip

Bakery fresh pumpernickel bread served with "Our Own" fresh made spinach dip.

#17 Wrap Platter
A variety of our famous wraps includes chicken caesar, turkey cranberry, California & BLT.

12" Tray Serves 10-12 \$29.99

16" Tray Serves 16-20 \$46.99

18" Tray Serves 25-30 \$59.99

#16 Bread Bowl with Dip

Bakery fresh pumpernickel bread served with "Our Own" fresh made spinach dip.

16" Tray Serves 15-20 \$24.99