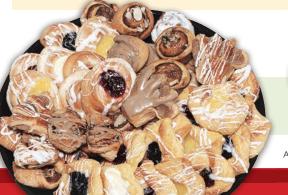

# ... and Other Bakery Treats!

Putting out a tray or two of Save More Marketplace own cookies, bars, and cheesecakes are the perfect way to cap a festive event. We make everything in our own bakery so it's always fresh

The Bed & Breakfast

A mini bite assortment of muffins, strudels, donut holes & croissants served with preserves.

Sweet Spot

Indulge your guests with our fresh baked bars & cookies.

ACTUAL TRAYS MAY VARY FROM TRAYS PICTURED.