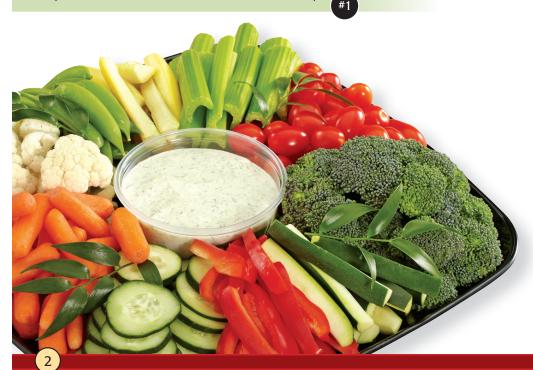

# Garden Fresh Veggie Tray

A healthy array of cool, crisp vegetables with your choice of "Our Own' fresh made dip.

# Party Tray Price Sheet

#1 Garden Fresh Veggie Tray
A healthy array of cool, crisp vegetables with
"Our Own' fresh made dip.

12" Tray Serves 10-12 \$24.99

16" Tray Serves 20-25 \$39.99

18" Tray Serves 30-35 \$49.99