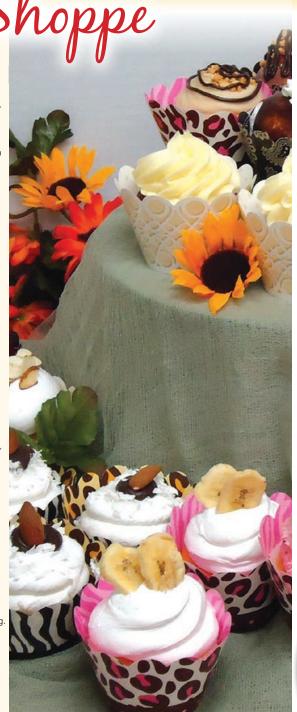

Boston Cream - Vanilla cake with Bavarian cream filling, covered in fudge, topped with a dollop of vanilla buttercream frosting & a cherry.

Cupcake Shoppe

Banana Split - Vanilla cake with banana filling, buttercream frosting with a strawberry swirl, fudge dollop & topped with a cherry.