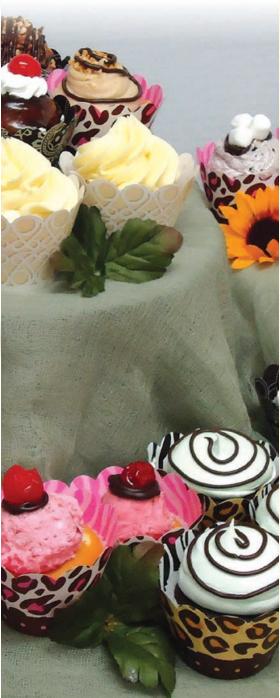

# ... and Other Bakery Treats!

Putting out a tray or two of Save More Marketplace own cookies, bars, and cheesecakes are the perfect way to cap a festive event. We make everything in our own bakery so it's always fresh