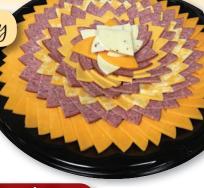

# Cheese & Sausage Tray

This snack tray includes the finest Wisconsin summer sausage and co-jack, colby & cheddar cheese. A Wisconsin Favorite!

Cheese & Sausage Tray

This snack tray includes the finest Wisconsin summer sausage and co-jack, colby & cheddar cheese.

A Wisconsin Favorite!

12" Tray Serves 12-15 \$24.99

16" Trav Serves 20-25 \$39.99

18" Tray Serves 30-35 \$49.99