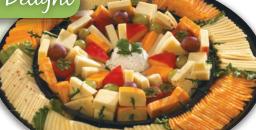

A fabulous selection of Wisconsin cheese is a perfect match to one of our delicious meat trays. Assortment includes colby, cojack, swiss, cheddar, hot pepper & muenster cheese.

Succulent Shrimp Tray

A platter of 24-30 count large shrimp served with lemon slices and a tangy cocktail sauce.

16" Tray Serves 20-25 \$49.99

18" Tray Serves 30-35 \$64.99

#10 Cheese Lovers Delight
A fabulous selection of Wisconsin cheese is a perfect match to one of our delicious meat trays. Assortment includes colby, cojack, swiss, cheddar, hot pepper & muenster cheese.